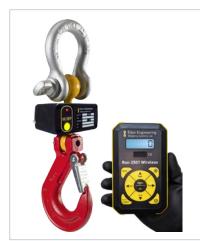

## Ron 2501-H

Wireless Crane Scale

Capacities: 1000 Lbs/0.5t to 60,000Lbs/30tt Transmission range: 150 yards / meters (Outdoor, line of sight)