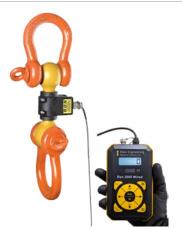

## Ron 2000-S

Dynamometer with wired remote display

**Capacities:** 1000 Lbs/0.5t to 600,000Lbs/300t