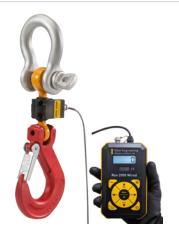

## Ron 2501-H

Wireless Crane Scale

Capacities: 1000 Lbs/0.5t to 60,000Lbs/30tt Transmission range: 150 yards / meters (Outdoor, line of sight)

## Ron 2000-H

Crane Scale with wired remote display

Capacities: 1000 Lbs/0.5t to 60,000Lbs/30t