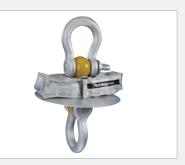

Capacities: 1000 Lbs/0.5t to 600,000Lbs/300t Transmission range: 150 yards / meters (Outdoor, line of sight)

## Ron 2000-S

Dynamometer with wired remote display

**Capacities:** 1000 Lbs/0.5t to 600,000Lbs/300t