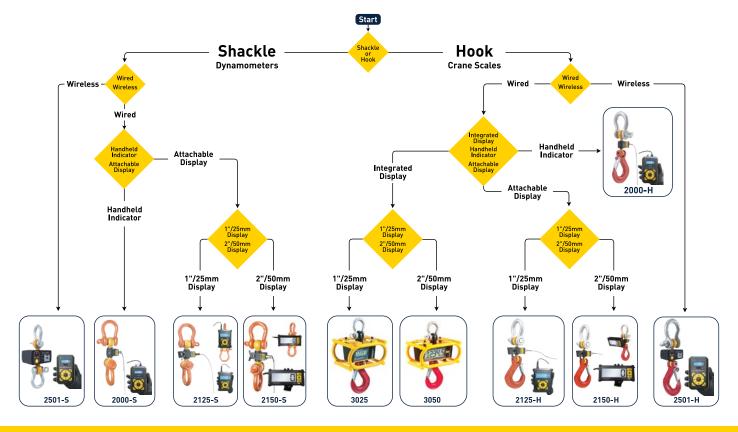

# Model Selection Guide How to Choose the Right System for Your Needs

Eilon Engineering Weighing Systems Int'l Phone: 1-888-778-8064 (USA & Canada toll free) E-mail: sales@eilon-engineering.com www.EilonEngineering.com