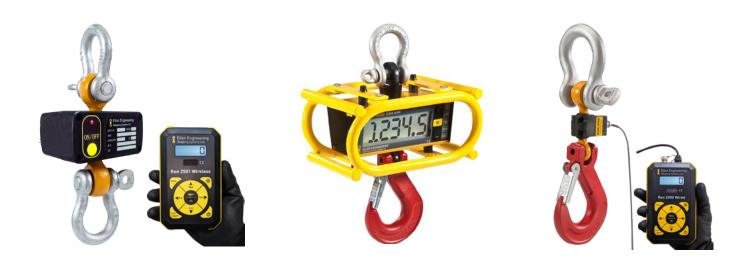

## Ron 2501-H

Wireless Crane Scale

Capacities: 1000 Lbs/0.5t to 60,000Lbs/30tt Transmission range: 150 yards / meters (Outdoor, line of sight)

## Ron 2000-H

Crane Scale with wired remote display

Capacities: 1000 Lbs/0.5t to 60,000Lbs/30t

## **Foundry Version**

Wireless Ron 2501 Dynamometer / Crane Scale Includes heat shield and internal thermometer