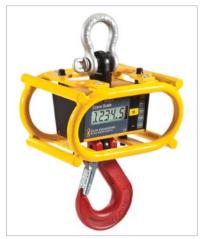

## Ron 3050

Crane Scale with large 2"/50mm display

Capacities: 1000 Lbs/0.5t to 30,000Lbs/15t With optional protective cage

### Ron 3025

Scale with 1"/25mm display

Capacities: 1000 Lbs/0.5t to 25,000Lbs/12.5t With optional protective cage