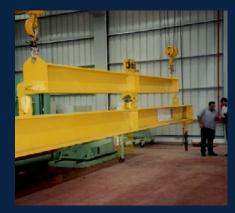

### **Attributes**

- Lightweight and portable
- Heavy duty designs with shock-absorbing mechanisms
- The exclusive use of high grade aerospace steel for load cell bodies
- Shackle holes offset 90 degrees to eliminate bending of the load cell resulting in increased safety and accuracy
- Accuracy: 0.1% of full scale
- Safety factor: 5:1
- Variety of capacities from 0.5t to 300t (dynamometers)
- Battery life of up to 2000 hours using common alkaline batteries (optional: up to 4000 hours on the wireless Ron 2501)
- Compact dimensions ensure minimal loss of headroom
- Short delivery time in most cases 48-72 hours
- Reliable transmission: Our wireless systems are programmed to ensure that the displayed value is identical to that transmitted
- Safety Four decades in the market with repeat customers such as NASA, Spacex, Boeing, GE, Lockheed Martin, as well as numerous other customers.
- Advanced, multi point load monitoring: Monitor multiple load points simultaneously from your SMARTPHONE, TABLET or LAPTOP.