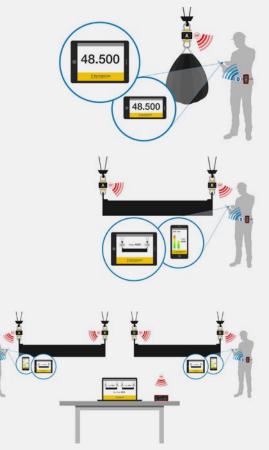

#### **Single** Point Load Monitoring:

View measurements from a single crane or hoist - from your SMARTPHONE or TABLET.

The load cell transmits measurements over RF to the portable receiver, which transmits them via Bluetooth to the smartphone / tablet.

#### **Dual** Point Load Monitoring:

View the measurements from two points individually, as well as the sum of their loads - from your SMARTPHONE or TABLET. Display loads as a **real-time load map.** 

#### Multiple Point Load Monitoring:

Monitor multiple load points simultaneously from your SMARTPHONE, TABLET or LAPTOP.

Display their individual measurements, as well as the sum of multiple user - configurable points.

View all measurements as a **real-time load map.** 

In addition, monitor up to 200 load points from a PC in your control room - using a real time load map, or monitor each load cell individually.

**Ron 2501-S** Wireless Dynamometer