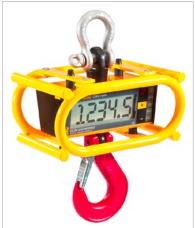

## Ron 3050

Crane Scale with large 2"/50mm display

Capacities: 1000 Lbs/0.5t to 30,000Lbs/15t With optional protective cage