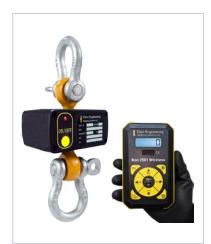

Capacities: 1000 Lbs/0.5t to 600,000Lbs/300t Transmission range: 150 yards / meters (Outdoor, line of sight)