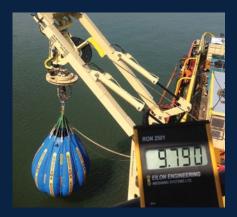

Capacities: 1000 Lbs/0.5t to 600,000Lbs/300t Transmission range: 150 yards / meters (Outdoor, line of sight)

## Ron 3050

Crane Scale with large 2"/50mm display

Capacities: 1000 Lbs/0.5t to 30,000Lbs/15t With optional protective cage